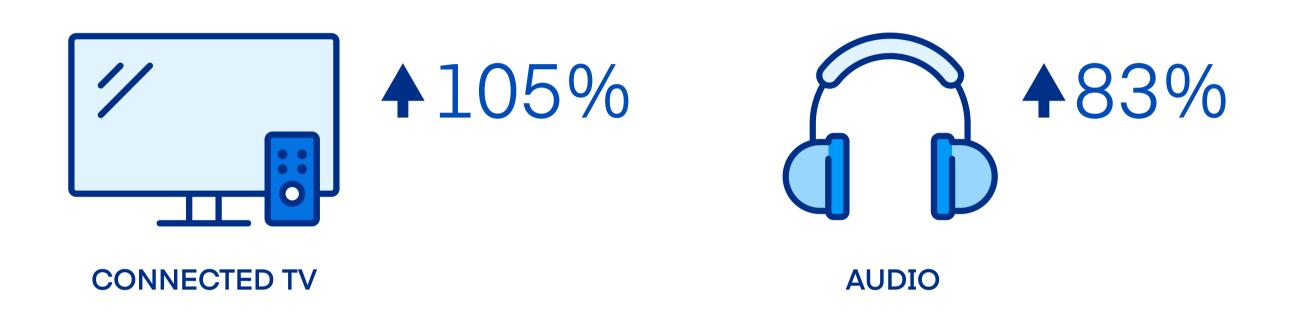

## 'Tis the season for ad-supported content

As consumers spent more time streaming their favorite TV, movies and music on ad-supported channels, advertisers were able to reach more shoppers programmatically than ever before. Connected TVs became an essential digital media device and audio grew more than 83% year-over-year.