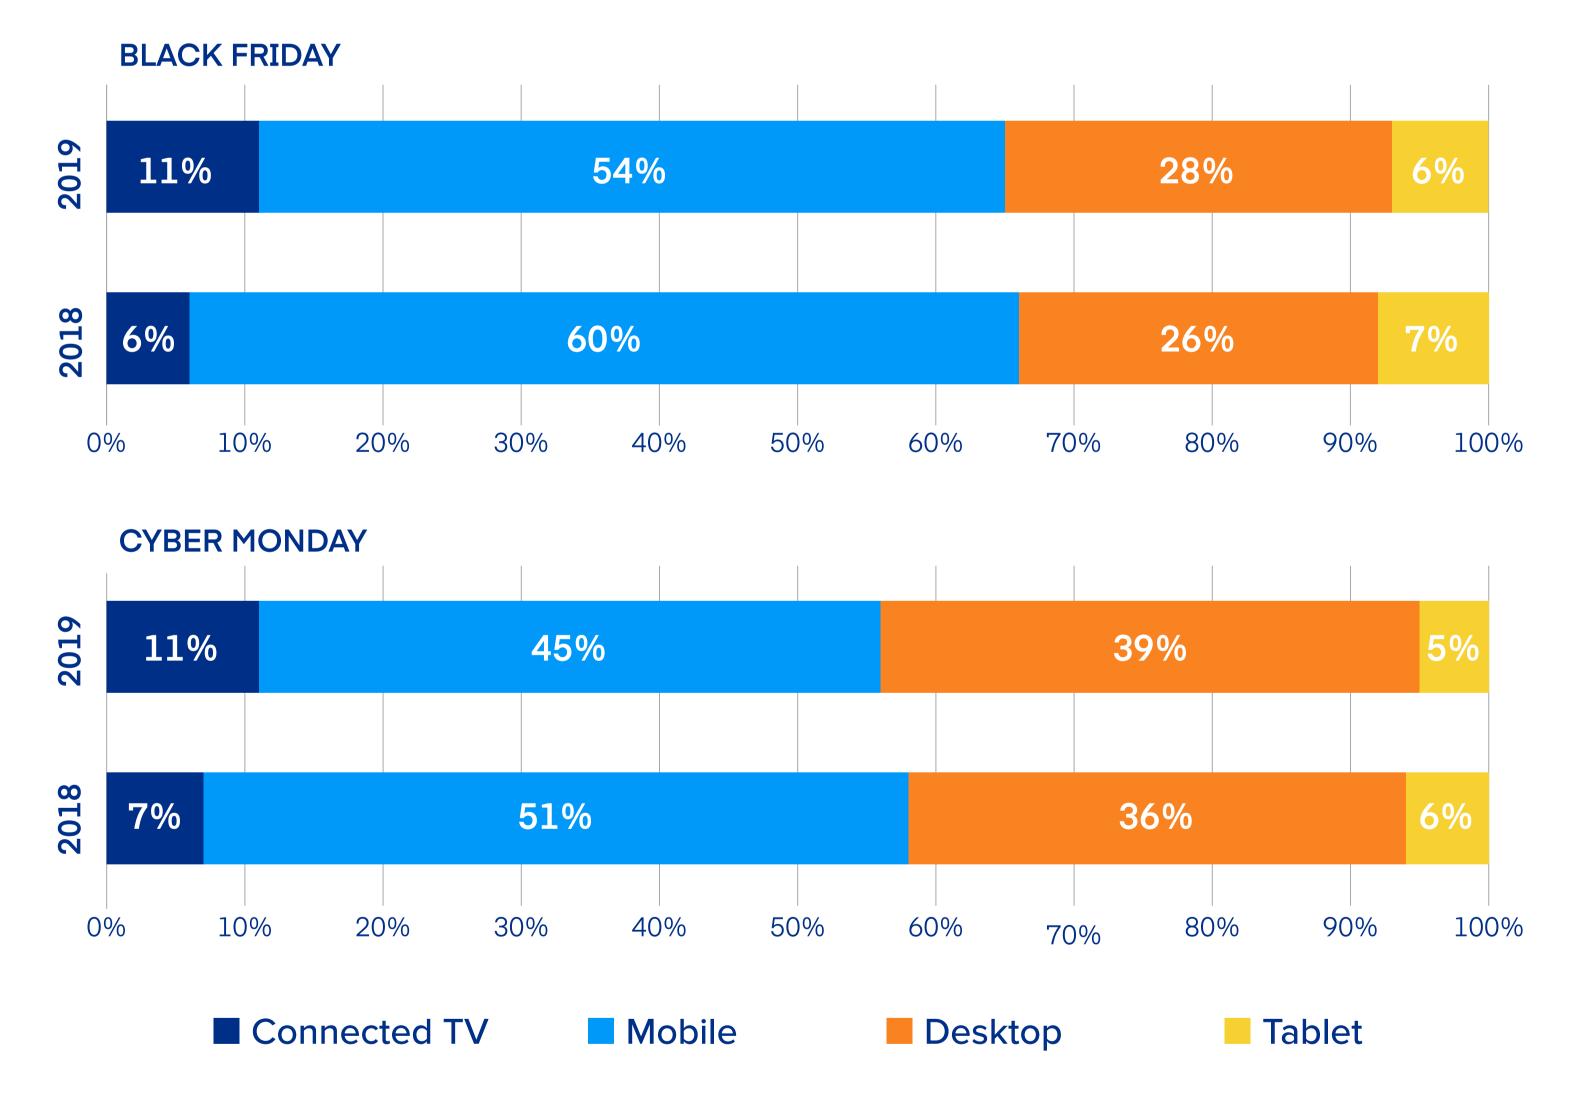

## Black Friday Programmatic Impression Growth 2018-2019\*

Programmatic Impression Share, By Device

While the holiday shopping season may be shorter than usual, The Trade Desk can help you make the most of this season and beyond, reaching both your existing customers and laying the foundation for new incremental shoppers as well.